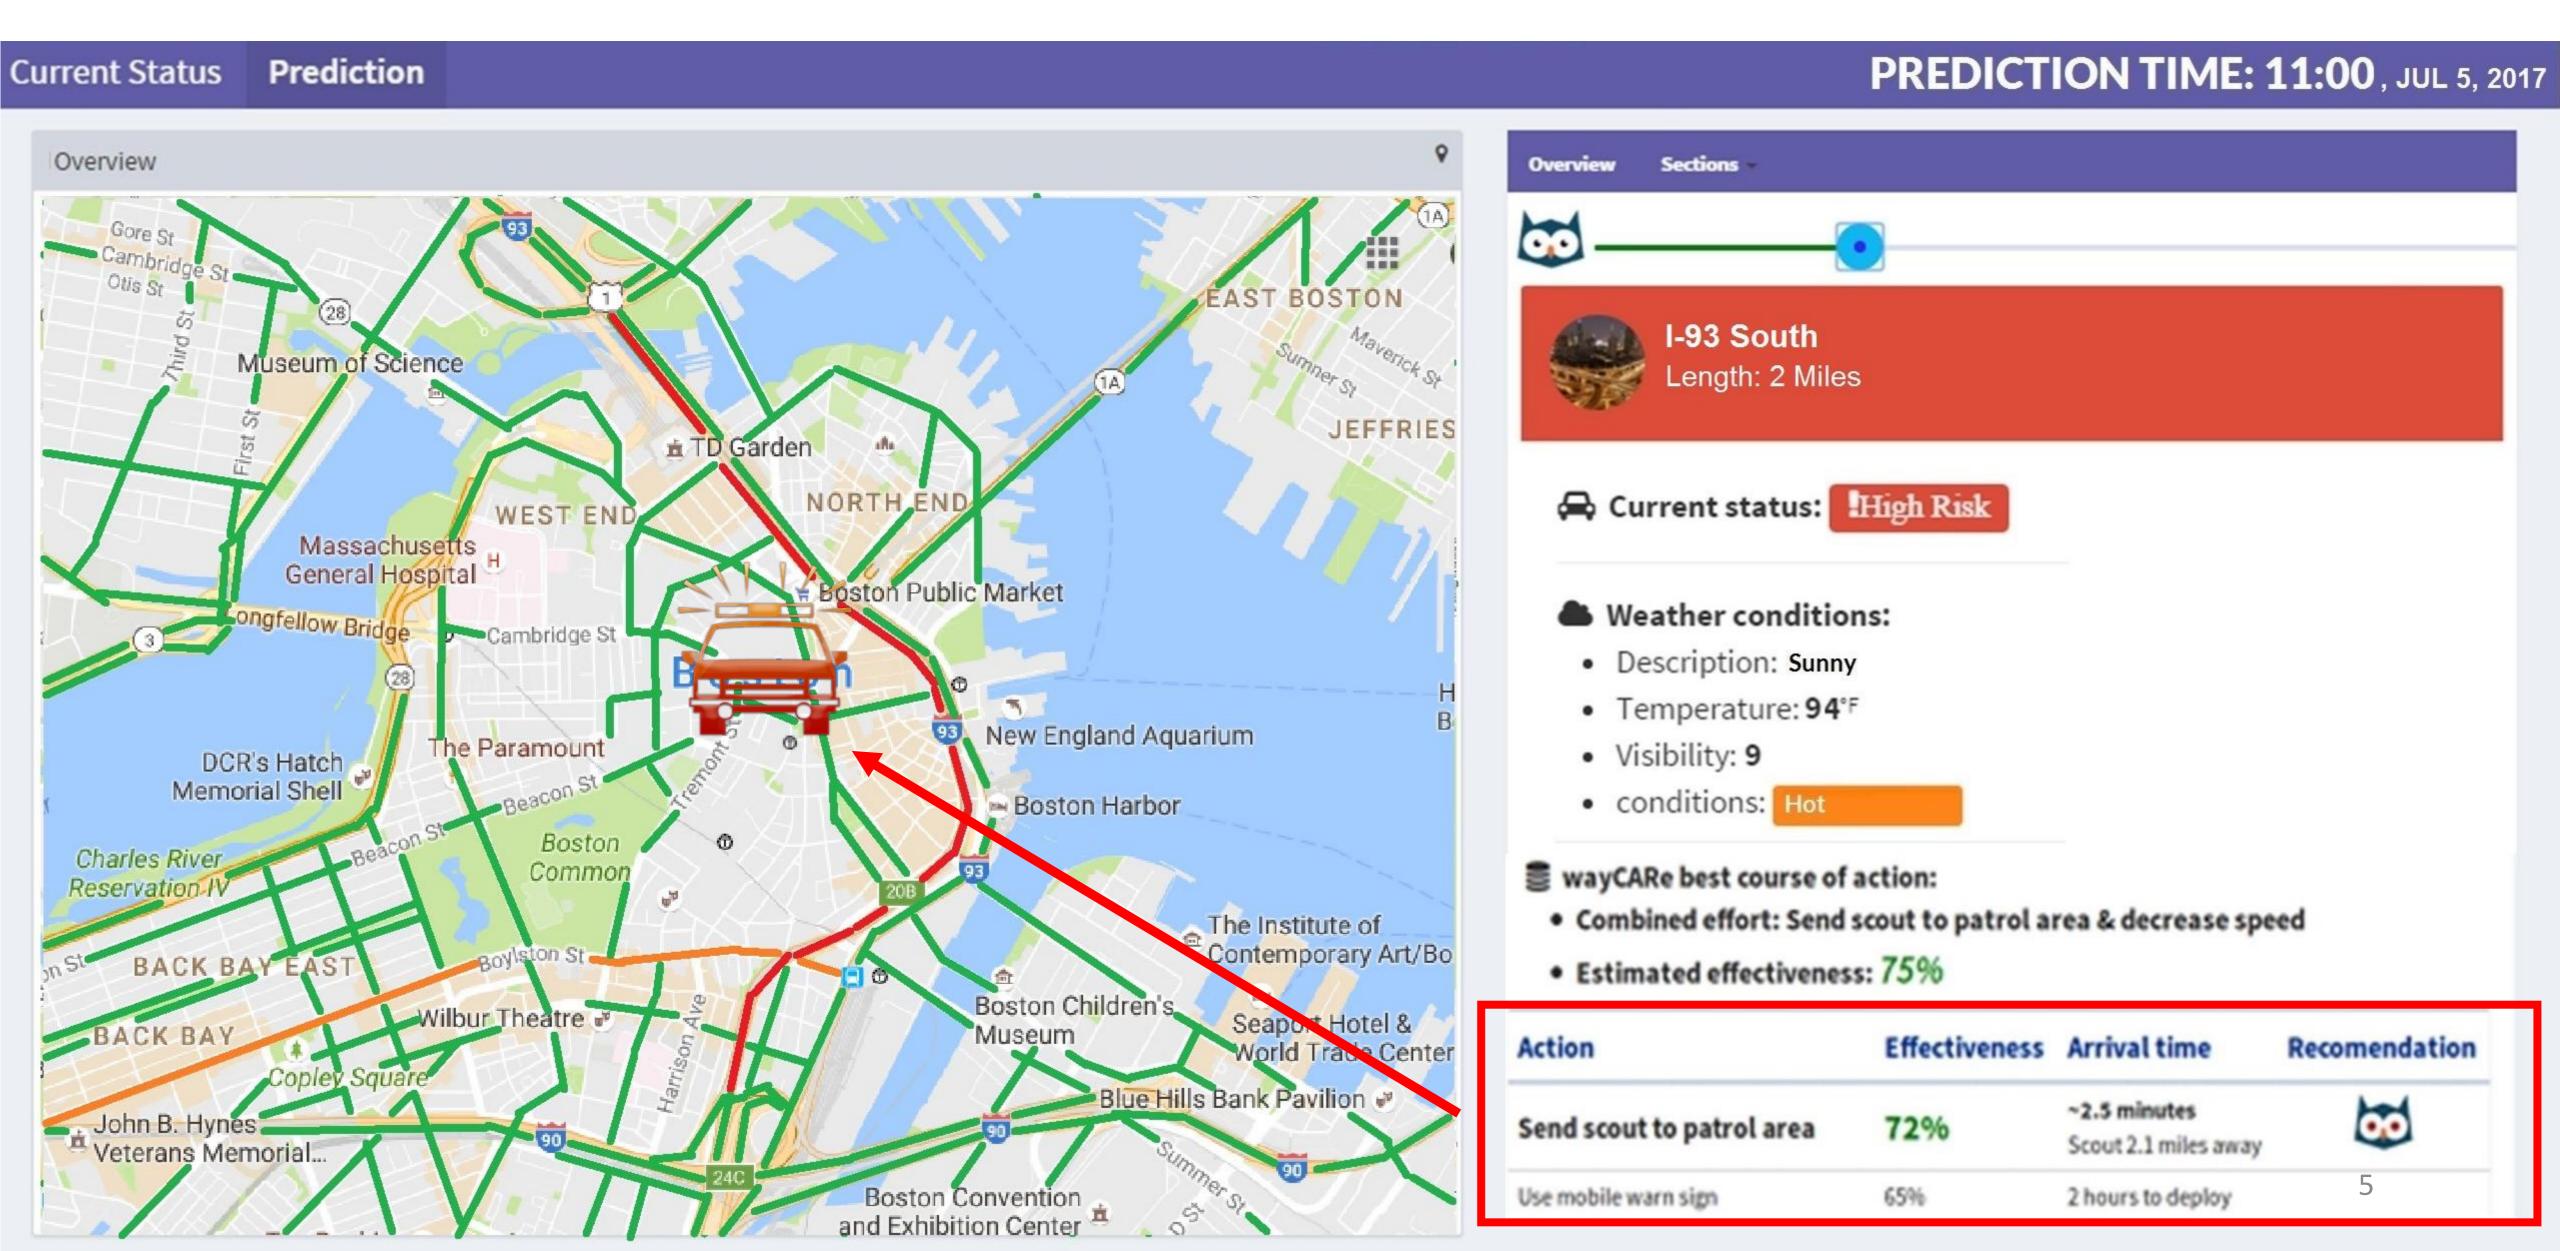

WayCare's mission is to optimize all facets of city operations by leveraging machine learning technologies and predictive analytics

# WayCare Transforms Crash Prevention from

Reactive



Proactive







## Waycare's Impact









#### WayCare's Machine Learning Platform for Boston



### WayCare Customers and Partnerships

#### Israel:

- > Pilot with National transportation organization
- > Pilot with an Israeli highway authority

#### U.S. & Europe:

- Advanced pilot negotiations with Fort Lauderdale, and Tampa
- Ongoing conversations with several other municipalities in Europe and the U.S.





Web: www.waycare-smart-highway.com

Mail: Contact@waycare-smart-highway.com

Phone: 617-778-7836, 058-755-7109