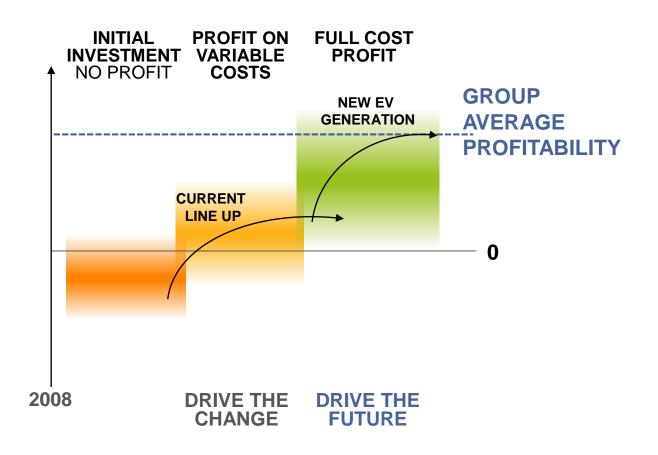

s by 2025

Sales of ICE vehicles banned by 2040

Sales of ICE vehicles banned by 2040

Envir. & Trans. Minister: budget of 72 M€ for 2017 & 2018 to promote electromobility



**INDIA** 



Government announcement: 100% electric vehicles by 2030 Massive investments annouced

Timetable for banning ICE vehicles under discussion « for a new future »
Substantial national & local subsidies

RENAULT

## 8 YEARS OF EXPERIENCE TO BUILD A COMPETITIVE ADVANTAGE

### FIRST MOVER WITH 4 MODELS





• 3 Formula-E championships



2014 - 2015

2015 - 2016

2016 - 2017



#### CUSTOMER SATISFACTION

- NEW ZOE: 400 km NEDC autonomy
- >90% customer recommendations
- >140K customers



### LEADER IN EUROPE



Ytd end sept.





## A ROBUST & PROFITABLE CORE BUSINESS BY 2022

### THE OBJECTIVE

### THE PLAN













## **EXPANDING OUR REACH**







2016

4 Models1 Best seller



**1** K

1 Key market

2022

8 Models2 Pillar models





**2** Key markets







Develop next key markets

## **ACCELERATE COST REDUCTION**

## 3D SCALABLE ALLIANCE PLATFORM



**80%** of volume based on Alliance platform

- -40% R&D entry ticket
- -30% production cost

## COST BREAKTHROUGH



- Battery pack cost (€/kWh) -30%
- New E-motor generation **-20%**

## LEADER IN AFFORDABLE ELECTRIC MOBILITY

## TOTAL COST OF OWNERSHIP EV vs ICE

B-segment – 3 years – 12,000km/y Including reduction of incentives



#### AFFORDABLE AUTONOMY

| Autonomy<br>(NEDC) | € Price* (w/o incentive) |
|--------------------|--------------------------|
| 400 km             | €33,200 #1               |
| 280 km             | €32,750