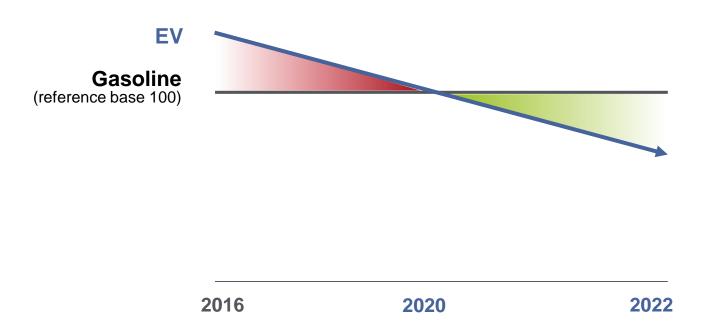

## TOTAL COST OF OWNERSHIP EV vs ICE

B-segment – 3 years – 12,000km/y Including reduction of incentives