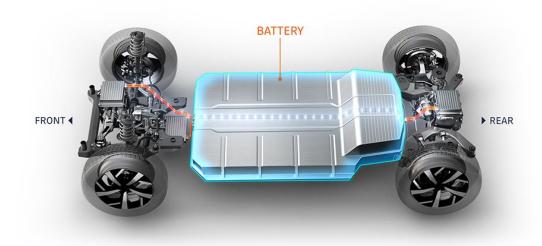

### NO MORE RANGE ANXIETY

- Above 600 km NEDC
- ≈ **400 km** real motorway range
- Recovery >230 km NEDC in 15 min