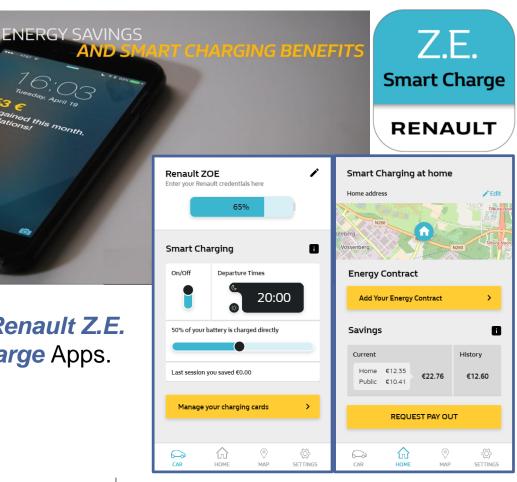

### **SMART CHARGING**

Pilot home charging to match electricity operators needs 25% stake in JEDLIX

Launch of Renault Z.E. Smart Charge Apps.