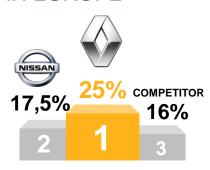

vehicles under investigation

→ ICE car taxation

Political consensus to impose non polluting vehicles by 2025

Sales of ICE vehicles banned by 2040

Sales of ICE vehicles banned by 2040

Envir. & Trans. Minister: budget of 72 M€ for 2017 & 2018 to promote electromobility



**INDIA** 



Government announcement: 100% electric vehicles by 2030 Massive investments annouced

Timetable for banning ICE vehicles under discussion « for a new future »
Substantial national & local subsidies

RENAULT

## 8 YEARS OF EXPERIENCE TO BUILD A COMPETITIVE ADVANTAGE

### FIRST MOVER WITH 4 MODELS





• 3 Formula-E championships



2014 - 2015

2015 - 2016

2016 - 2017



#### CUSTOMER SATISFACTION

- NEW ZOE: 400 km NEDC autonomy
- >90% customer recommendations
- >140K customers



### LEADER IN EUROPE



Ytd end sept.





## A ROBUST & PROFITABLE CORE BUSINESS BY 2022

### THE OBJECTIVE

### THE PLAN













## **EXPANDING OUR REACH**







2016

4 Models1 Best seller



**1** K

1 Key market

2022

8 Models2 Pillar models





**2** Key markets







Develop next key markets

## **ACCELERATE COST REDUCTION**

## 3D SCALABLE ALLIANCE PLATFORM



**80%** of volume based on Alliance platform

- -40% R&D entry ticket
- -30% production cost

## COST BREAKTHROUGH



- Battery pack cost (€/kWh) -30%
- New E-motor generation **-20%**

## LEADER IN AFFORDABLE ELECTRIC MOBILITY

## TOTAL COST OF OWNERSHIP EV vs ICE

B-segment – 3 years – 12,000km/y Including reduction of incentives



#### AFFORDABLE AUTONOMY

| Autonomy<br>(NEDC) | € Price* (w/o incentive) |
|--------------------|-------