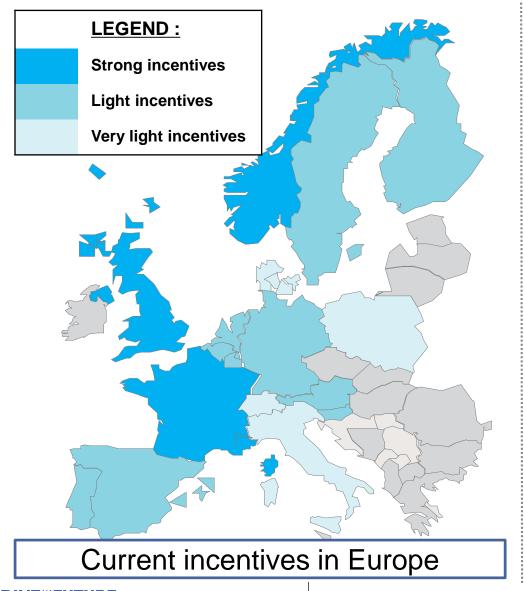

### **INCENTIVES AND PUBLIC POLICIES**

Ban on sales of ICE vehicles under investigation

→ ICE car taxation

Political consensus to impose non polluting vehicles by 2025

Sales of ICE vehicles banned by 2040

Sales of ICE vehicles banned by 2040

Envir. & Trans. Minister: budget of 72 M€ for 2017 & 2018 to promote electromobility

**INDIA** 

Government announcement: 100% electric vehicles by 2030 Massive investments annouced

Timetable for banning ICE vehicles under discussion « for a new future »
Substantial national & local subsidies

RENAULT