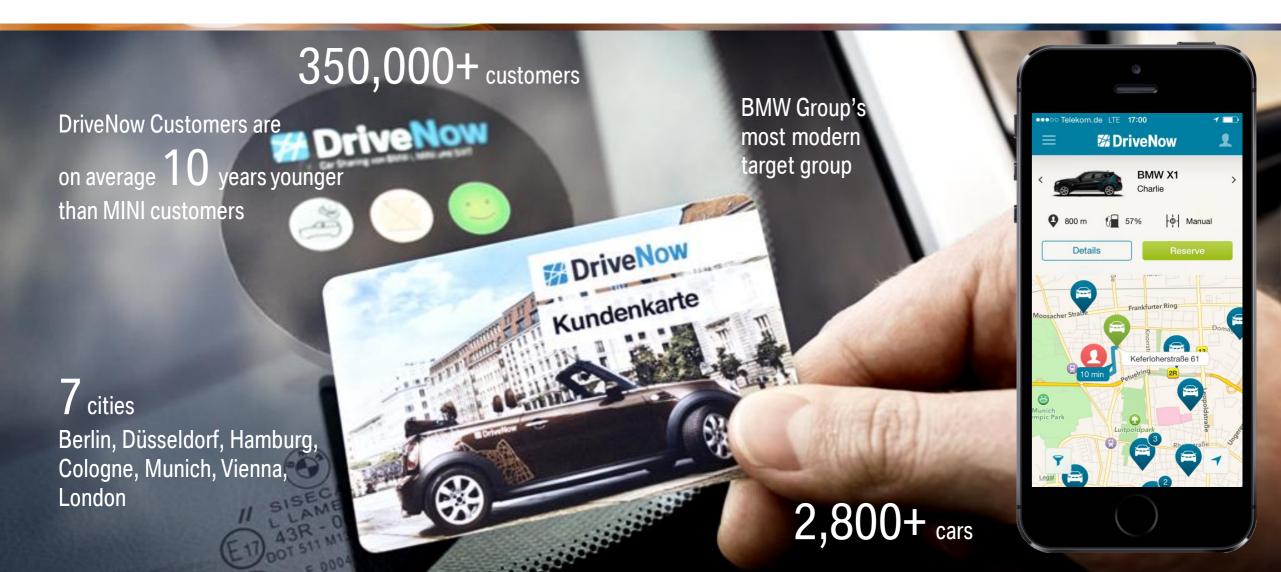

# DRIVE NOW. THE FIRST ALL PREMIUM, FREE FLOATING CAR SHARING SERVICE FROM BMW GROUP & SIXT.